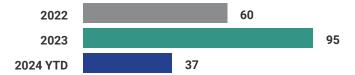

#### **Youth Work Experience**

Number of Youth & Young Adults Participating

"My favorite part of this program was becoming part of a group & learning how to work with others. I also enjoy learning how to work with new tools & machines."