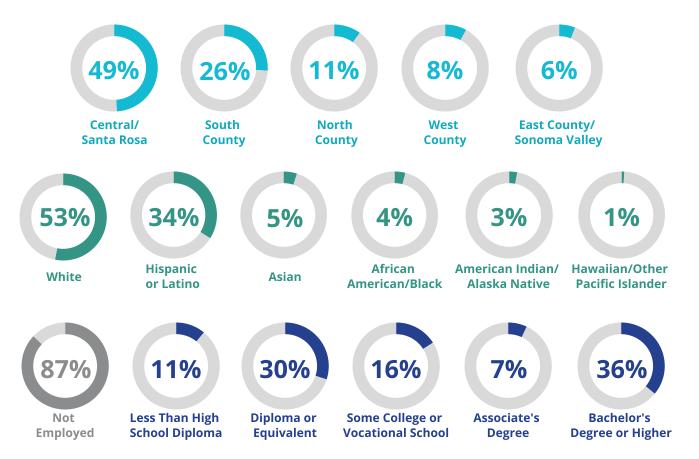

#### **Demographics of CalJOBS Registrants in Q1-Q3**

Region, Race, \* Ethnicity, Employment Status, & Education Level at Registration

Quarterly Dashboard: Third Quarter 2023-2024